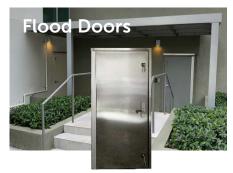

## POINT-OF-USE SYSTEMS

A pedestrian door that operates as a flood barrier when activated & is perfect for critical infrastructure.

- Operates as a standard door
- Glass port, panic bars, & locks
- Powder coat paint available