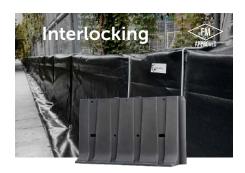

## PERIMETER FLOOD BARRIERS

A high-strength, modular barrier system designed to accommodate various obstacles and terrains.

- Modular with no fill material
- Easily deploy, collapse, & store
- Variety of liner options