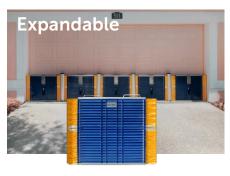

## PERIMETER FLOOD BARRIERS

A high-strength, modular barrier system designed to accommodate various obstacles and terrains.

- Modular with no fill material
- Easily deploy, collapse, & store
- Variety of liner options