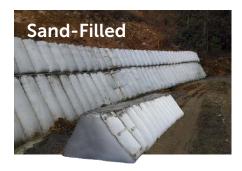

A rigid, connectable water-filled flood barrier engineered to withstand rushing or standing water.

- Ideal for long runs
- Multiple standard sizes
- Variety of liner options

A fillable, multi-cell barrier system, designed for long-run applications that can be stacked to any height.