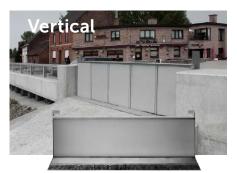

A low-maintenance, self-clearing automatic flood barrier that remains hidden until activated by floodwater.

- No height or width limits
- No human intervention
- Underground until triggered

A vertically-lifted barrier that utilizes flood water to lift itself into position & seal off an opening during flooding.

- Hidden until activated
- No human intervention
- Customizable sizes