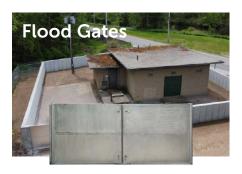

A permanent gate that operates as a flood barrier when closed & is perfect for critical infrastructure.

- Completely customizable
- Engineered for any application
- Multiple operation options

Heavy engineered industrial-level flood protection. Flood gates, doors, & hatches that fit any application

- Completely customizable
- Engineered for any application
- Multiple operation options