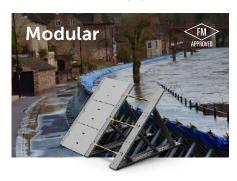

## PERIMETER FLOOD BARRIERS

A high-strength, modular barrier system designed to accommodate various obstacles and terrains.

- Modular with no fill material
- Easily deploy, collapse, & store
- Variety of liner options