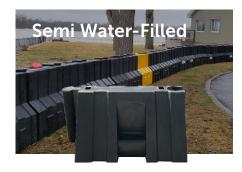

A rigid, connectable water-filled flood barrier engineered to withstand rushing or standing water.

- Ideal for long runs
- Multiple standard sizes
- Variety of liner options

A fillable, multi-cell barrier system, designed for long-run applications that can be stacked to any height.

- Engineered for stability
- Multiple standard sizes
- Connect to any length