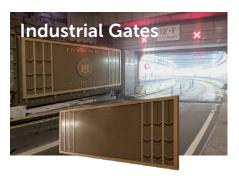

A permanent gate that operates as a flood barrier when closed & is perfect for critical infrastructure.

- Completely customizable
- Engineered for any application
- Multiple operation options

Heavy engineered industrial-level flood protection. Flood gates, doors, & hatches that fit any application

- Completely customizable
- Engineered for any application
- Multiple operation options