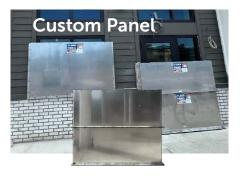

A customizable, aluminum flood panel that is a time-tested solution for flood prone locations.

- Multiple mounting options
- Customizable sizes
- Conforms to sloped ground