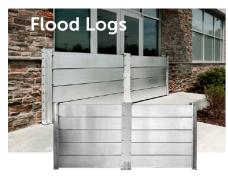

## **DEPLOYABLE SYSTEMS** ·

Removable aluminum flood wall, custom-engineered for larger applications and higher protection.

- Engineered for higher protection
- Minimally visible base plates
- Angle braces options for support