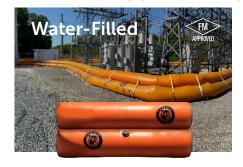

## PERIMETER FLOOD BARRIERS

A long, flexible tube which can quickly be joined end-to-end, stacked & filled with water.

- Can fit any shape or angle
- Multiple standard sizes
- Connect to any length

A connectable flood barrier with corner & wall returns & alternating, self-filling pods speeding up deployment.