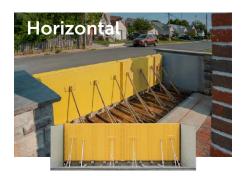

## **DEPLOYABLE SYSTEMS** ·

Removable aluminum flood wall, custom-engineered for larger applications and higher protection.

- Engineered for higher protection
- Minimally visible base plates
- Angle braces options for support