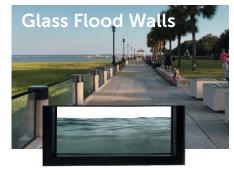

# **PASSIVE SYSTEMS**

A glass flood wall that provides passive protection along coastal environments without obstructing views.

- Truly passive solution
- Fully customizable options
- Factory-glazed system