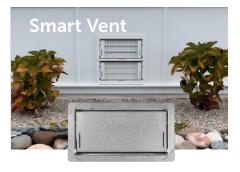

## FLOOD VENTS

Flood vents protect enclosures by allowing automatic bi-directional water flow equalizing hydrostatic pressure.

- ICC-ES certified flood protection
- Commercial configurations
- 316L marine-grade stainless steel