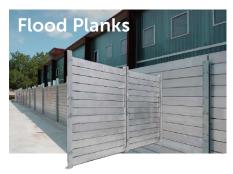

## **DEPLOYABLE SYSTEMS**

A customizable, stackable aluminum flood barrier that is a time-tested solution for flood prone locations.

- Multiple mounting options
- Customizable sizes
- Long, proven history